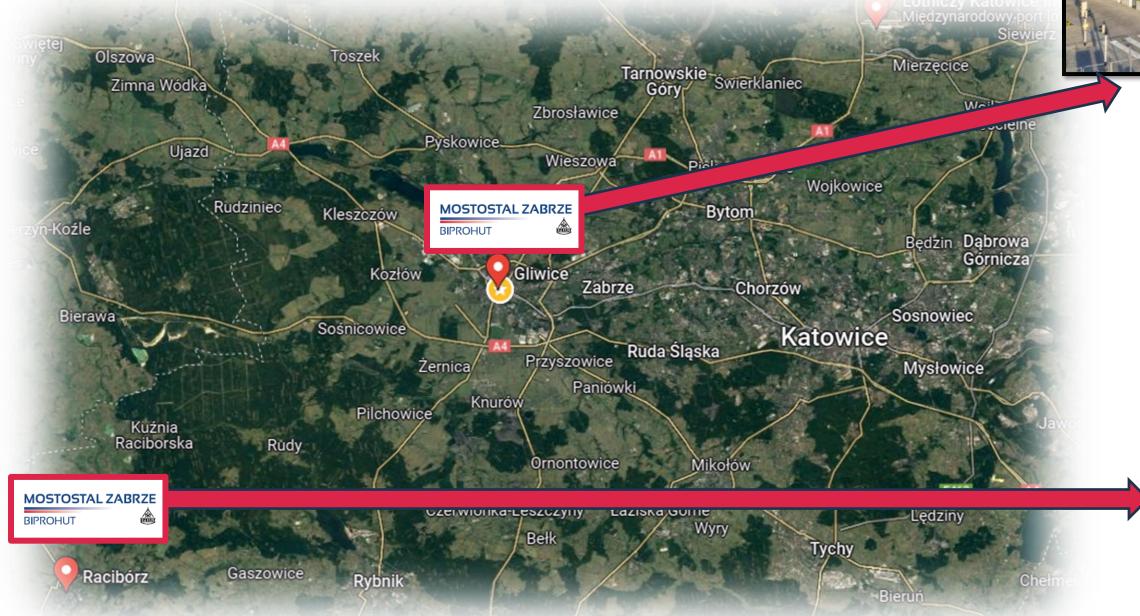

BCONTRACTORS



\*CSA (Civil, Structural & Architectural)

\*MEP (Mechanical, Electrical, Plumbing)



# DESIGNING CAD SOFTWARE

We can adapt to the requirements and highest standards of our Clients. In our work, we use leading engineering tools and software, including:

- Autodesk Autocad Plant 3D
- Autodesk Inventor 3D
- Autodesk Revit
- Autodesk Advance Steel
- Autodesk Robot
- Autodesk Mechanical
- Autodesk Civil3D
- Autodesk Navisworks
- Autodesk ReCap

- EPLAN Electric P8
- AVEVA E3D
- AVEVA PDMS
- Bentley OpenPlant Modeler
- Bentley AutoPIPE
- Intergraph Caesar II
- Sinetz
- Ansys Fluent
- Tekla Structures





**BIM METHODOLOGY** 



ARTIFICIAL
INTELLIGENCE
IN DESIGNING
& OPERATIONAL
ACTIVITIES



#### **AUTODESK**

AVEVA



LEADING ENGINEERING TOOLS





#### **OFFICE** LOCATION





#### RACIBÓRZ





# MOSTOSTAL ZABRZE





# CONTACT US!

Gliwice, Racibórz POLAND

WEBSITE biprohut.mz.pl