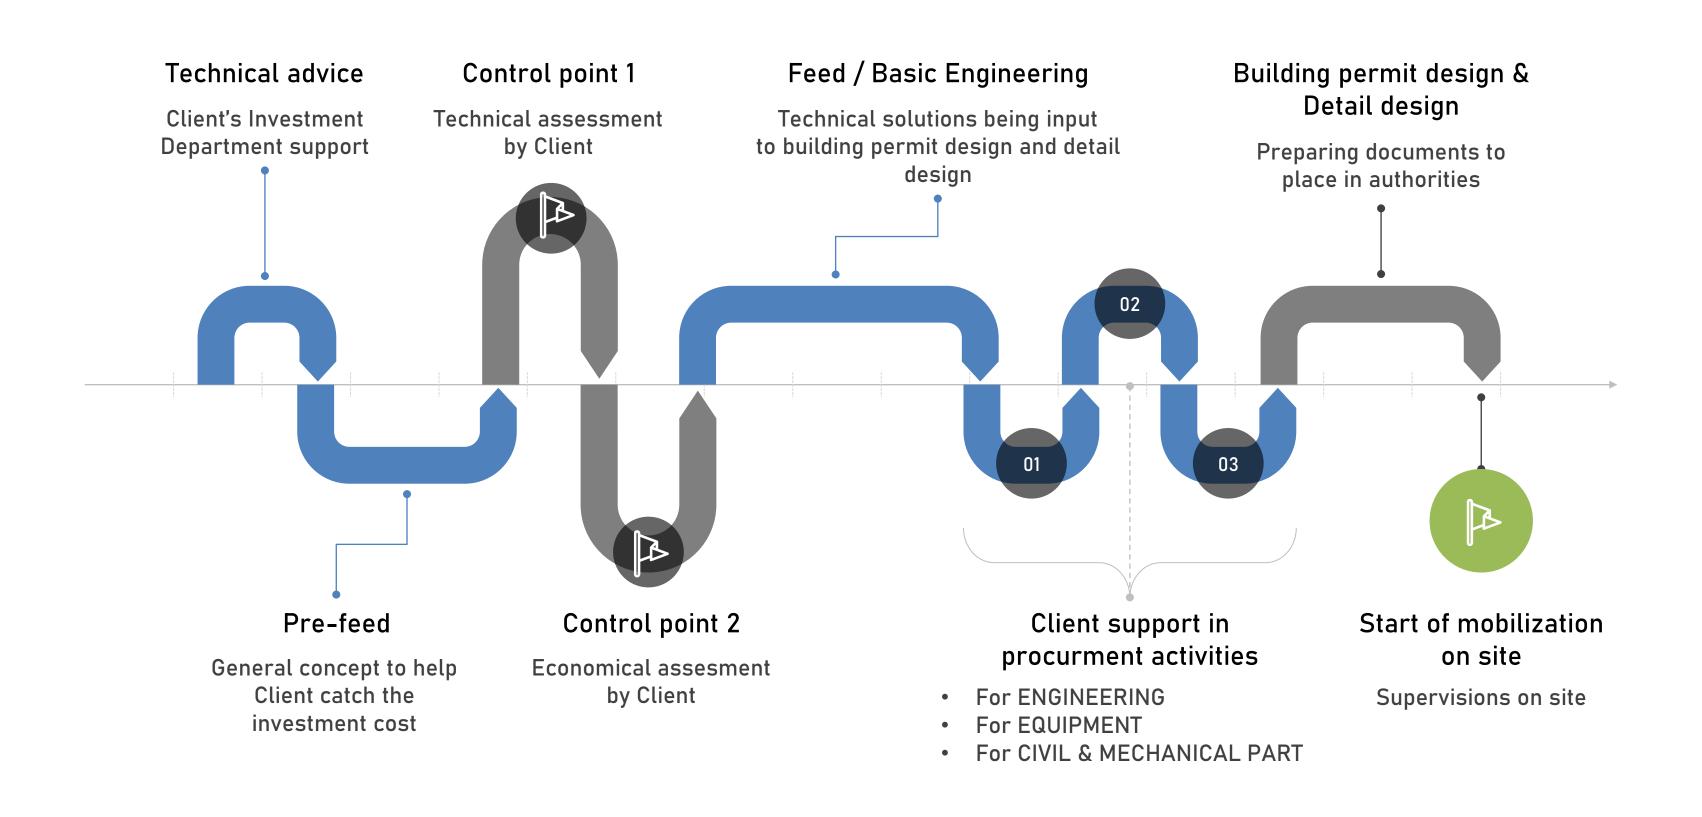

# MZ BIPROHUT OFFER

- FEASIBILITY STUDIES (PRE-FEED ENGINEERING);
- BASIC ENGINEERING (FEED STAGE);
- BUILDING & ENVIRONMENTAL PERMITS, TECHNICAL ANALYSIS & ECONOMIC
   CONSULTING
- DETAIL ENGINEERING, WORKSHOP DRAWINGS, SUPERVISIONS ON SITE
- 3D MODEL COORDINATION FOR LARGE INVESTMENTS

## CLIENT SUPPORT IN ALL STAGES OF INVESTMENT