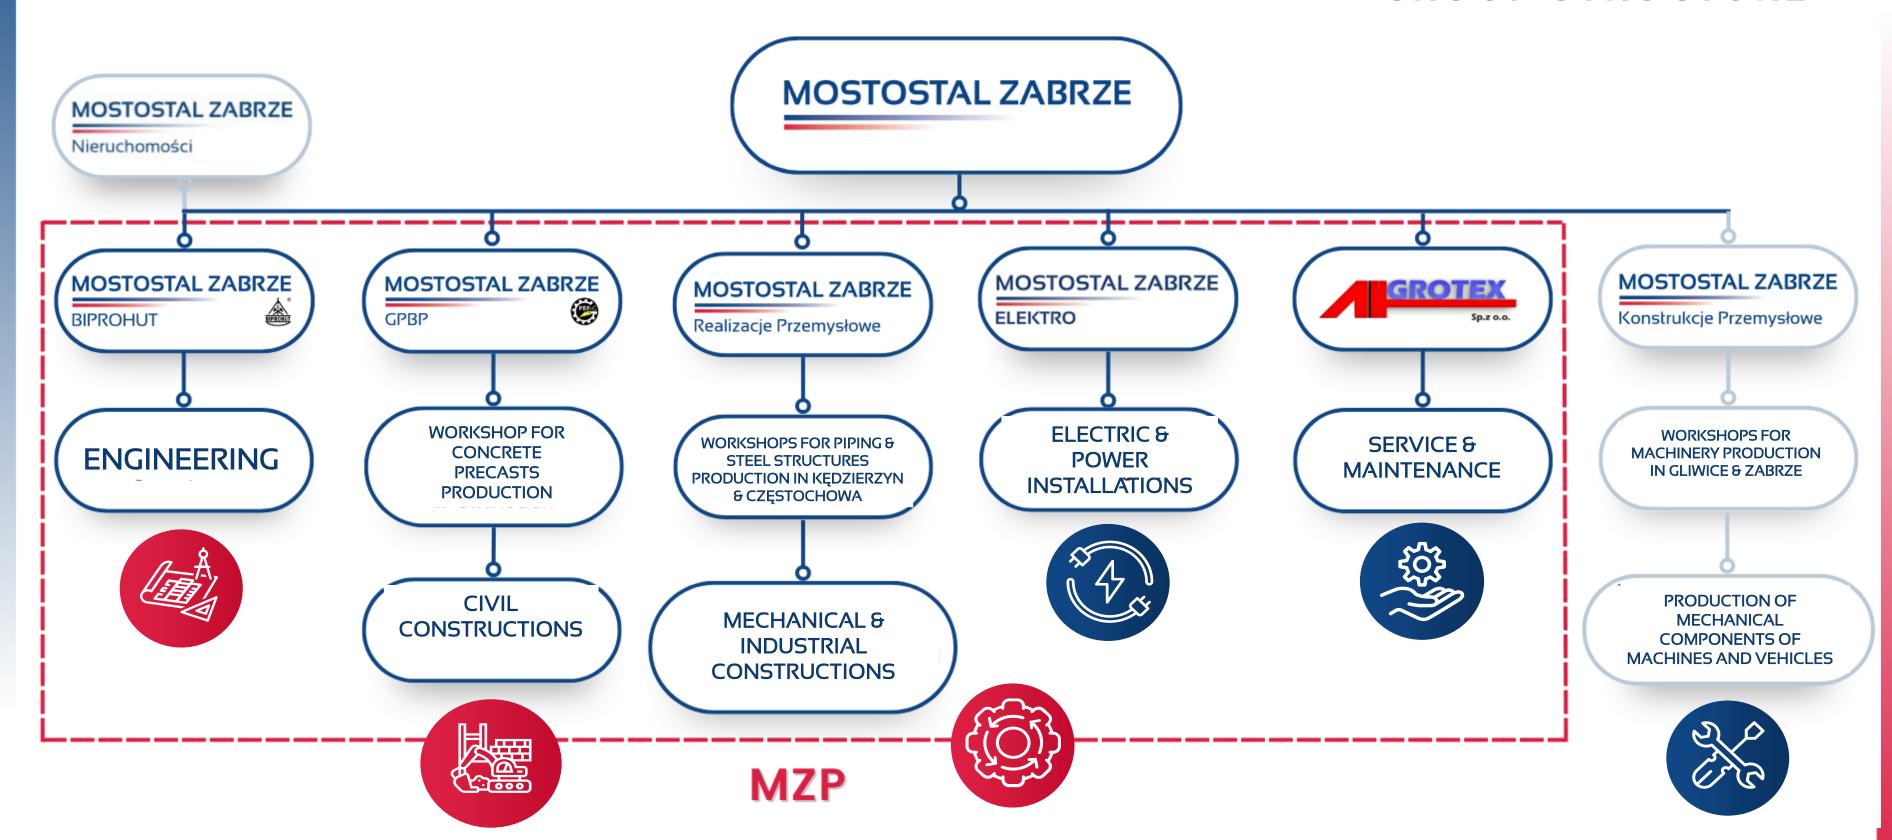

# 80 YEARS OF EXPERIENCE IN PROVIDING ENGINEERING SERVICES



www.biprohut.mz.pl



#### WE ARE PART OF

## **MOSTOSTAL ZABRZE**

#### BRANŻE / SECTORS



PROJEKTOWANIE DESIGN & ENGINEERING BUDOWNICTWO PRZEMYSŁOWE INDUSTRIAL CONSTRUCTION

CHEMIA I PETROCHEMIA

CHEMICAL &

PETROCHEMICAL

INDUSTRY

ENERGETYKA
I OCHRONA
ŚRODOWISKA
POWER AND
ENVIRONMENTAL
PROTECTION

BUDOWNICTWO OGÓLNE GENERAL CONSTRUCTION



#### MOSTOSTAL ZABRZE

#### **GROUP STRUCTURE**





# MZ BIPROHUT OFFER







- FEASIBILITY STUDIES (PRE-FEED ENGINEERING);
- BASIC ENGINEERING (FEED STAGE);
- BUILDING & ENVIRONMENTAL PERMITS, TECHNICAL ANALYSIS & ECONOMIC
   CONSULTING
- DETAIL ENGINEERING, WORKSHOP DRAWINGS, SUPERVISIONS ON SITE
- 3D MODEL COORDINATION FOR LARGE INVESTMENTS



## CLIENT SUPPORT IN ALL STAGES OF INVESTMENT





## WORLDWIDE ENGINEERING SERVICES



All trademarks and brand names are the property of their respective owners.



# MZB ORGANIZATION CHART

PROCESS & PIPING CSA 30 engineers 30 engineers MEP **HEAVY MECHANICS** 10 engineers 12 engineers

80
ENGINEERS / DESIGNERS

+50
FROM SUBCONTRACTORS



\*CSA (Civil, Structural & Architectural)

\*MEP (Mechanical, Electrical, Plumbing)



# DESIGNING CAD SOFTWARE

We can adapt to the requirements and high